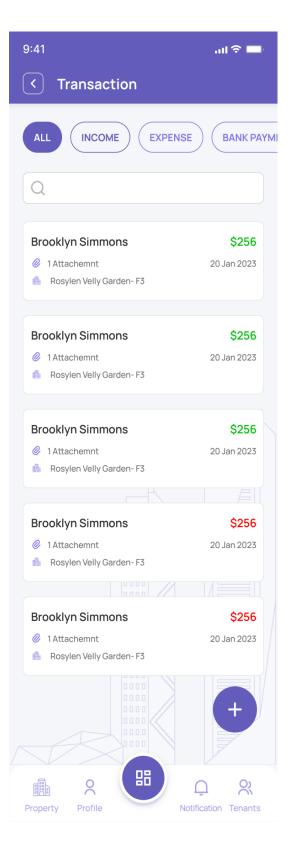

### Transaction

On this page, you can find all types of information. You can also search for your transaction from here. You can also add a new transaction by clicking on the plus icon.