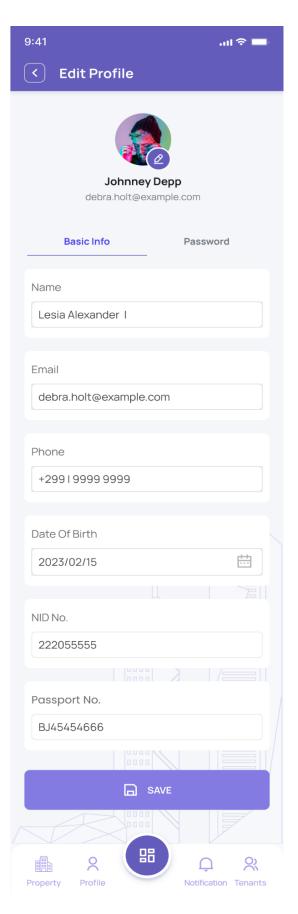

# **Edit Profile**

You can change all of your information in the edit profile section. You can also change your profile picture from here. Here you can find basic information and a password change option.