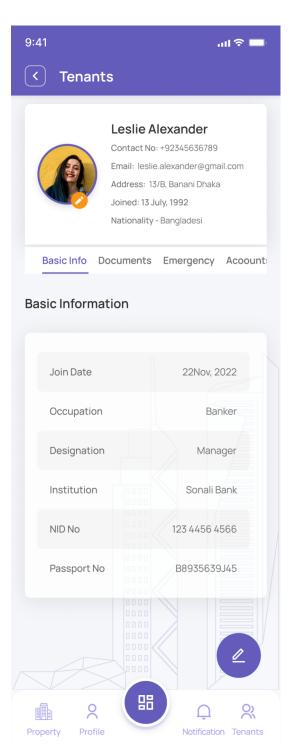

### **Tenants Details**

You can find all of the tenants' information in this Tenants Details section. There is six-tab bar information here.

- 1. Basic information: There you can find the join date, occupation, designation, institution, NID number, and passport number.
- 2. Document: Here you can see the document file that the tenants uploaded.