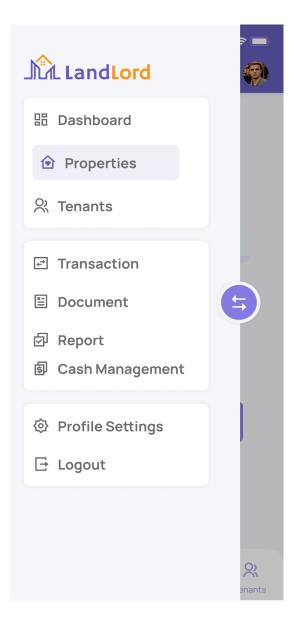

## App Menu Drawer

At the top left, you can find a menu drawer icon. In this section, you can access all the features of the app.