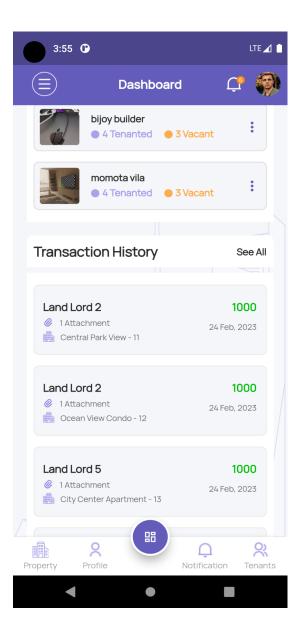

### **DashBoard Page**

If authentication is complete, you can see a dashboard screen. In this section, you can find a summary of the whole app. On this page, first, you can see a welcome message with your name and profile image. Here you can see a grocery list cart where you can manage your property, tenants, and many other things. At the bottom of the Grid list, you can see a summary of properties, both occupied and vacant. At the bottom of the summary, you can find a Properties list summary that was added recently. There is also a See All option where you can go to the properties list page where you can find all lists of properties. Under the properties section, you can find a transaction list similar to a property summary.