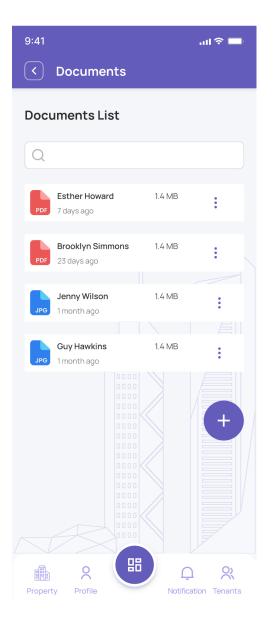

# Documents

In this section, you can see all the document lists and also search for a single file. You can also add a document from here.