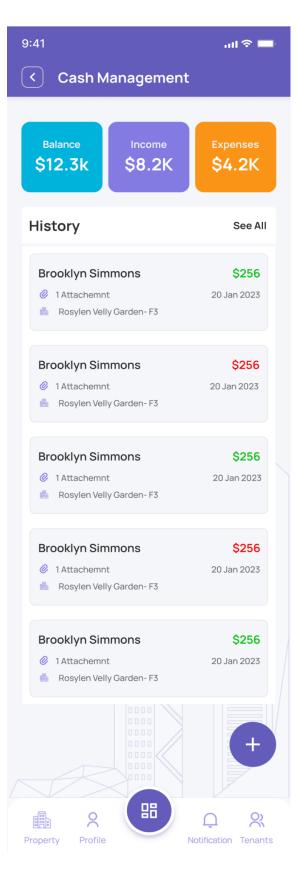

## **Cash Management**

On this page, there is a balance summary where you can see balance, income, and expenses. Under the summary, you can see a balance-related list, and you can also add cash-related information.