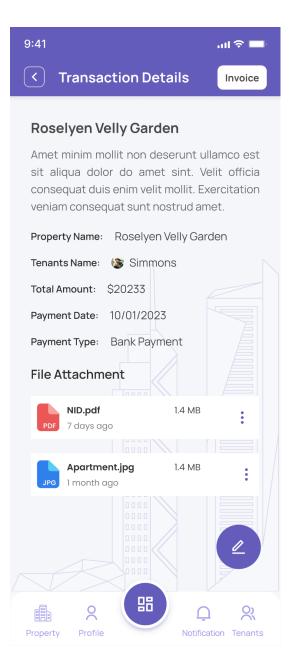

### **Transaction Details**

There, you can see the details of transactions and the file that has been added by tenants.