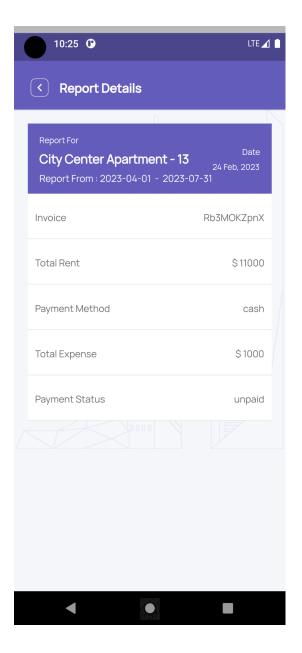

# **Reports Details**

In this section, you can see all the details of the report.