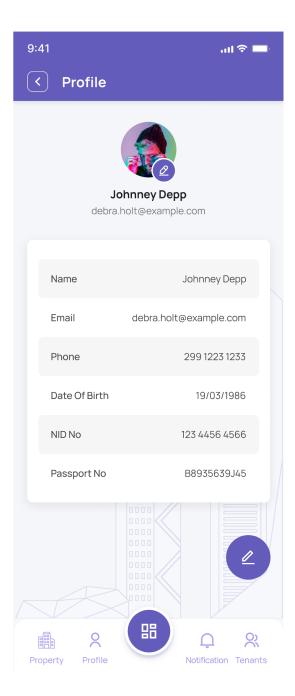

# **Profile Settings**

There you can find the profile page. Here you can see all profile-related information. Also, there is an edit icon button. You can easily change your profile settings by clicking on this button.