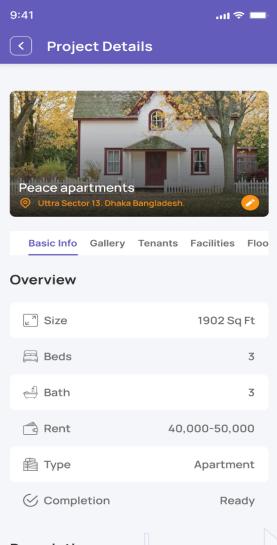

### **Properties Details**

In these property details, there are five tabs with information.

- 1. Basic information (size, beds, bath, rent, category type, completion)
- 2. Gallery (Here you can find your apartment image here)
- 3. Tenants (current tenants, history tenants)
- 4. Facilities.
- 5. Floor plan (apartment design plan)