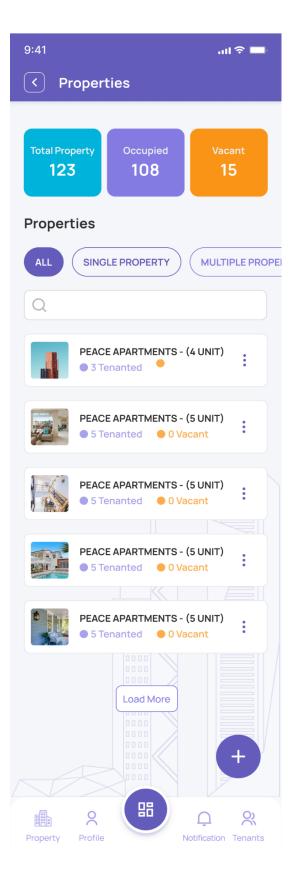

# **Properties**

In the property list screen, you can find all of your property lists; you can also search for a single property; and you can add a property by clicking on the plus icon button. At the top, you also see a summary of the total property, occupied and vacant. Under the search bar, there is a property list. You can also see details by clicking on any of their items.